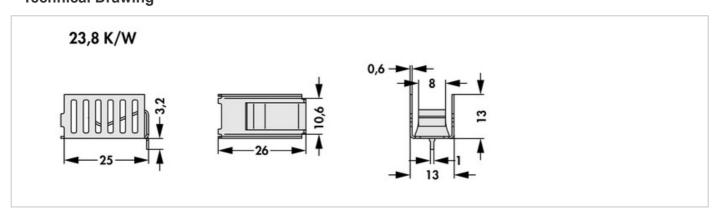

## **Features**

| material:           | copper (Cu)                                 |
|---------------------|---------------------------------------------|
| for transistor:     | • TO 220                                    |
|                     | • TO 248                                    |
|                     | <ul> <li>SIP-Multiwatt</li> </ul>           |
|                     | • TO 247                                    |
|                     | • TO 218                                    |
| width:              | 13 mm                                       |
| height:             | 13 mm                                       |
| length:             | 26 mm                                       |
| thermal resistance: | 23.8 K/W                                    |
| surface:            | solderable surface                          |
| version:            | with solder lug for horizontal installation |
| material thickness: | 0.6 mm                                      |

## **Technical Drawing**

Fischer Elektronik GmbH & Co. KG
DEUTSCHLAND • GERMANY • ALLEMAGNE

Nottebohmstraße 28 58511 Lüdenscheid Telefon +49 2351 435-0 Telefox +49 2351 45754 info@fischerelektronik.de www.fischerelektronik.de