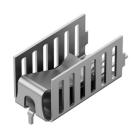

## Data sheet Product FK 262 MI 220 H

Board Level heatsinks>Attachable heatsink

- universal clip-on heatsinks for design TO 220 and similar
- integrated clamp geometry for a secure fixing of the device
- angled designs with enlarged surface
- modifications and special designs according to customer's specifications

## **Features**

| material:           | copper (Cu)                                 |
|---------------------|---------------------------------------------|
| for transistor:     | • TO 220                                    |
|                     | • TO 248                                    |
|                     | <ul> <li>SIP-Multiwatt</li> </ul>           |
|                     | • TO 247                                    |
|                     | • TO 218                                    |
| width:              | 13 mm                                       |
| height:             | 13 mm                                       |
| length:             | 26 mm                                       |
| thermal resistance: | 23.8 K/W                                    |
| surface:            | solderable surface                          |
| version:            | with solder lug for horizontal installation |
| material thickness: | 0.6 mm                                      |